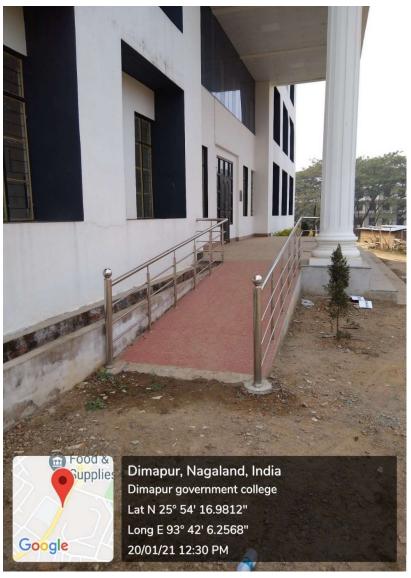

## 1. BUILT ENVIRONMENT WITH RAMPS:

Ramps to the science block.

Rongelous

Ramps to the college canteen.

Rongelor

Ramps to the administrative block.

Rogehas

Disabled friendly ramps to the classrooms.