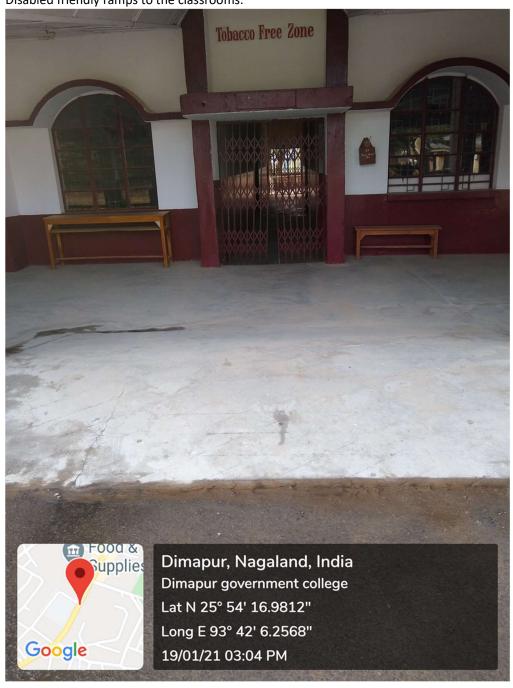

## 1. BUILT ENVIRONMENT WITH RAMPS:

Ramps to the science block.

Rongelous

Ramps to the college canteen.

Rongelor

Ramps to the administrative block.

Rogehas

Disabled friendly ramps to the classrooms.