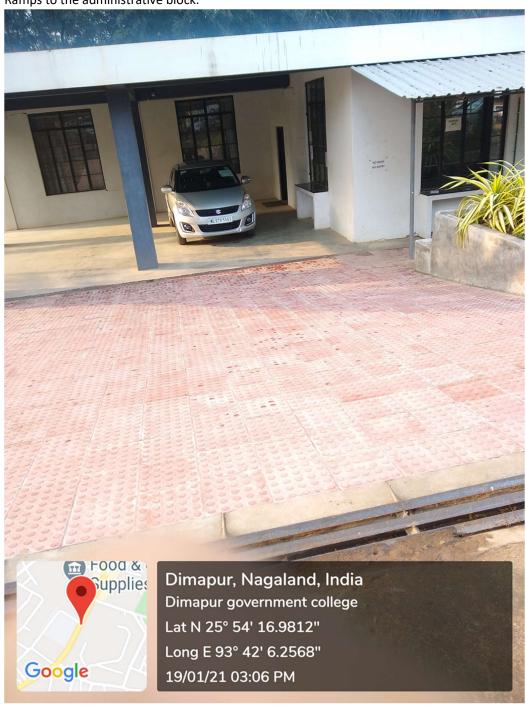

## 1. BUILT ENVIRONMENT WITH RAMPS:

Ramps to the science block.

Rongelous

Ramps to the college canteen.

Rongelor

Ramps to the administrative block.

Rogehas

Disabled friendly ramps to the classrooms.