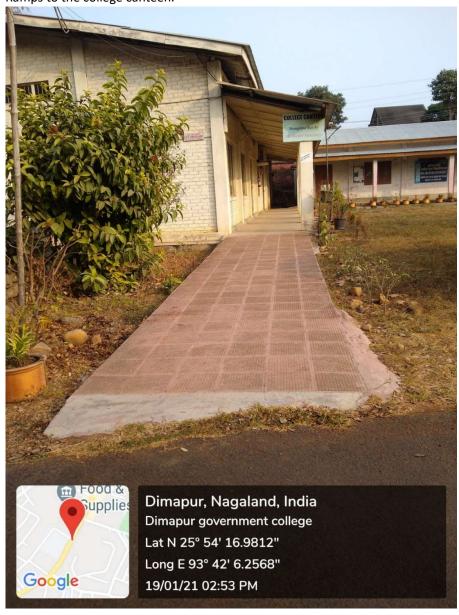

## 1. BUILT ENVIRONMENT WITH RAMPS:

Ramps to the science block.

Rongelous

Ramps to the college canteen.

Rongelor

Ramps to the administrative block.

Rogehas

Disabled friendly ramps to the classrooms.