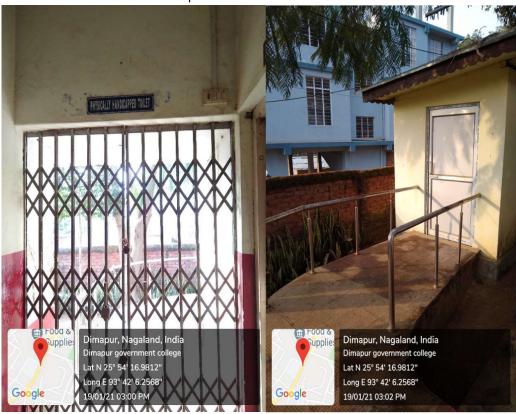

## 2. DISABLED FRIENDLY WASHROOM:

The institution has a separate washroom for the disabled.

(DR. MOANOCHET LONGCHAR)

**PRINCIPAL** 

DIMAPUR GOVERNMENT COLLEGE